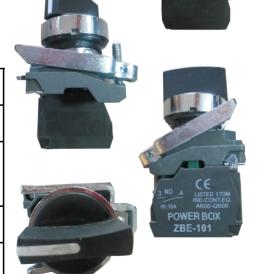

# **SELECTOR** SWITCH

## **Detailed Product Description**

Selector Switch : (XB4–BD21) - Two (2) position : (XB4–BD33) - Three (3) position

#### **Product Description**

Type: XB4– BD21 & XB4– BD3Description: 22mm Selector Switch